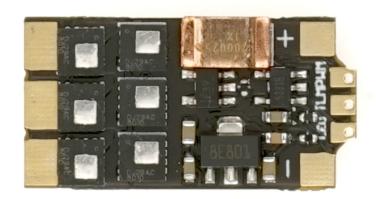

## 80111

## **Furling 32 Mini**

BLHELI32 / Current sensor / Tiny size / 6S / 50 A burst / F3 MCU

New BLHELI32 ESC with F3 MCU, give more smooth control and faster responding speed.

New technology Mosfet, supports up to 50A burst and 45A continued. (ESC mounted under props, without anything covered on the ESC)







## **Features:**

- F3(M4 Core) MCU, Runs BLHELI32 firmware, the MCU works at 108Mhz
- Mosfet tested at 4S 55A, under props, nothing covered for 1min
- 12 x 24 mm
- Supports Lipo 3-6S
- Ext. cap needed(470uf 35v for 6s usage, not incl.)
- Supports WS2812B LED

## Pinmap:

Motor Output



Lipo+

PWM input

TLM

WS2812B LED

Lipo -