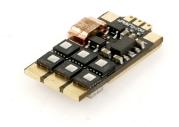

## **Furling 32 Mini**

BLHELI32 / Current sensor / Tiny size / 6S / 50 A burst / F3 MCU

New BLHELI32 ESC with F3 MCU, give more smooth control and faster responding speed.

New technology Mosfet, supports up to 50A burst and 45A continued. (ESC mounted under props, without anything covered on the ESC)

## **Features:**

- F3(M4 Core) MCU, Runs BLHELI32 firmware, the MCU works at 108Mhz
- Mosfet tested at 4S 55A, under props, nothing covered for 1min
- 12 x 24 mm
- Supports Lipo 3-6S
- Ext. cap needed(470uf 35v for 6s usage, not incl.)
- Supports WS2812B LED